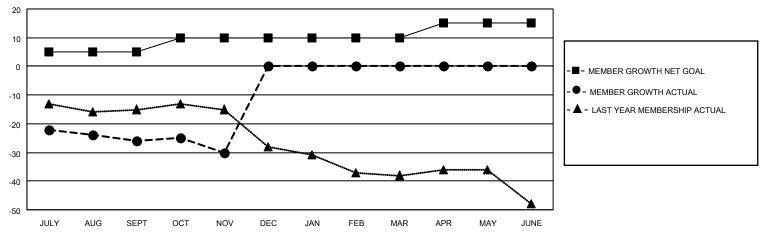

### District 36 R

| Clubs         |               |             |               | Members               |                        |                         |                                                    |  |
|---------------|---------------|-------------|---------------|-----------------------|------------------------|-------------------------|----------------------------------------------------|--|
|               | RESULTS FOR   | R 2020-2021 |               | RESULTS FOR 2020-2021 |                        |                         |                                                    |  |
| QUARTER       | NEW CLUB GOAL | NEW CLUBS   | DROPPED CLUBS | QUARTER MEME          | BER GROWTH NET<br>GOAL | MEMBER GROWTH<br>ACTUAL | DROPPED<br>MEMBERS ACTUAL<br>(including transfers) |  |
| JULY/AUG/SEPT | 0             | 0           | 1             | JULY/AUG/SEPT         | 5                      | 6                       | 31                                                 |  |
| OCT/NOV/DEC   | 0             | 0           | 0             | OCT/NOV/DEC           | 5                      | 11                      | 15                                                 |  |
| JAN/FEB/MAR   | 1             | 0           | 0             | JAN/FEB/MAR           | 0                      | 0                       | 0                                                  |  |
| APR/MAY/JUNE  | 0             | 0           | 0             | APR/MAY/JUNE          | 5                      | 0                       | 0                                                  |  |